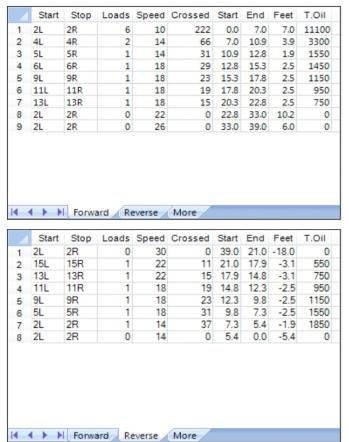

## 2015 USBC Open Championships\_El Paso\_S-D

Oil Pattern Distance: 39 Feet 30 Feet Oil Per Board: **Reverse Brush Drop:** 50 uL **Reverse Oil Total:** Forward Oil Total: 20.25 mL 6.8 mL 27.05 mL Volume Oil Total: Forward Boards Crossed: 405 Boards 136 Boards 541 Boards **Reverse Boards Crossed: Total Boards Crossed:** 

Conditioner: ICE

TransferType:
Transfer Brush

Forward

Reverse

Combined

Buff

These settings are for lane machines with single speed buffer RPM - Kustodian with transfer brush upgrade, K Plus, Kustodian ION and Walker.