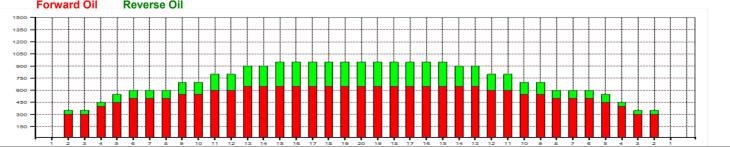

| Item                    | 3L-7L:18L-18R        | 8L-12L:18L-18R      | 13L-17L:18L-18R     | 18L-18R:17R-13R      | 18L-18R:12R-8R      | 18L-18R:7R-3R        |
|-------------------------|----------------------|---------------------|---------------------|----------------------|---------------------|----------------------|
| Description             | Outside Track:Middle | Middle Track:Middle | Inside Track:Middle | MIddle: Inside Track | Middle:Middle Track | Middle:Outside Track |
| Track Zone Ratio        | 1.86                 | 1.32                | 1.02                | 1.02                 | 1.32                | 1.86                 |
| Forward Oil Reverse Oil |                      |                     |                     |                      |                     |                      |
| . c.wara                |                      |                     |                     |                      |                     |                      |