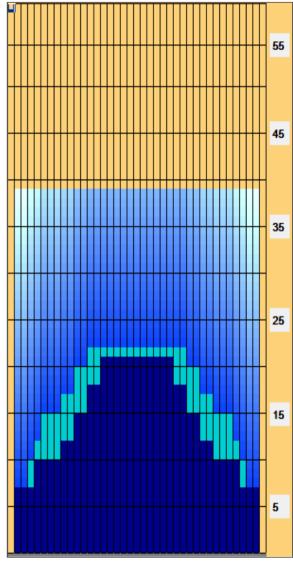

## 2015 USBC Open Championships\_El Paso\_S-D

Oil Pattern Distance: 39 Feet 30 Feet Oil Per Board: **Reverse Brush Drop:** 50 uL **Reverse Oil Total:** Forward Oil Total: 20.25 mL 6.8 mL 27.05 mL Volume Oil Total: Forward Boards Crossed: 405 Boards 136 Boards 541 Boards **Reverse Boards Crossed: Total Boards Crossed:** 