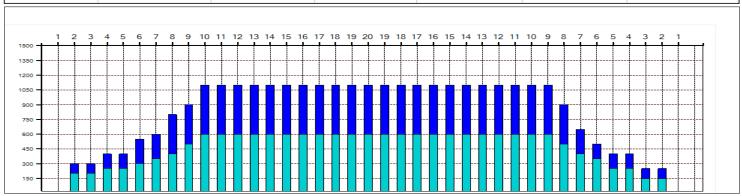

| 1 2L  |       | Loads | Speed | Crossed | Start | End  | Feet | T.Oil |
|-------|-------|-------|-------|---------|-------|------|------|-------|
|       | 2R    | 3     | 14    | 111     | 0.0   | 3.9  | 3.9  | 5550  |
| 2 2L  | 4R    | 1     | 14    | 35      | 3.9   | 5.8  | 1.9  | 1750  |
| 3 4L  | 4R    | 1     | 18    | 33      | 5.8   | 8.3  | 2.5  | 1650  |
| 4 6L  | 6R    | 1     | 18    | 29      | 8.3   | 10.8 | 2.5  | 1450  |
| 5 7L  | 6R    | 1     | 18    | 28      | 10.8  | 13.3 | 2.5  | 1400  |
| 6 8L  | - 7R  | 1     | 18    | 26      | 13.3  | 15.8 | 2.5  | 1300  |
| 7 9L  | 8R    | 2     | 18    | 48      | 15.8  | 20.9 | 5.1  | 2400  |
| 8 10  | DL 9R | 2     | 22    | 44      | 20.9  | 27.1 | 6.2  | 2200  |
| 9 2L  | 2R    | 0     | 22    | 0       | 27.1  | 33.0 | 5.9  | 0     |
| 10 2L | 2R    | 0     | 26    | 0       | 33.0  | 39.0 | 6.0  | 0     |

|   | Start | Stop | Loads | Speed | Crossed | Start | End  | Feet | T.Oil |
|---|-------|------|-------|-------|---------|-------|------|------|-------|
| 1 | 2L    | 2R   | 0     | 30    | 0       | 39.0  | 34.0 | -5.0 | 0     |
| 2 | 10L   | 9R   | 2     | 22    | 44      | 34.0  | 27.8 | -6.2 | 2200  |
| 3 | 8L    | 8R   | 3     | 18    | 75      | 27.8  | 20.2 | -7.6 | 3750  |
| 4 | 6L    | 7R   | 2     | 18    | 56      | 20.2  | 15.1 | -5.1 | 2800  |
| 5 | 4L    | 4R   | 1     | 14    | 33      | 15.1  | 13.2 | -1.9 | 1650  |
| 6 | 2L    | 2R   | 2     | 14    | 74      | 13.2  | 9.3  | -3.9 | 3700  |
| 7 | 2L    | 2R   | 0     | 14    | 0       | 9.3   | 0.0  | -9.3 | 0     |
|   |       |      |       |       |         |       |      |      |       |