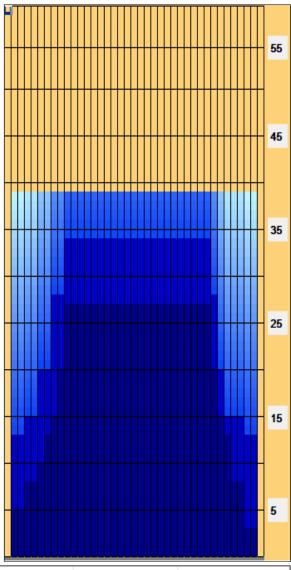

## 2023 PBA CHAMELEON 39\_K9H

Oil Pattern Distance: Oil Per Board: 39 Feet Reverse Brush Drop: 37 Feet 50 uL 31.8 mL Forward Oil Total: 17.7 mL **Reverse Oil Total:** 14.1 mL **Volume Oil Total:** Forward Boards Crossed: 354 Boards **Reverse Boards Crossed:** 282 Boards 636 Boards **Total Boards Crossed:** 

| 1 2L  |       | Loads | Speed | Crossed | Start | End  | Feet | T.Oil |
|-------|-------|-------|-------|---------|-------|------|------|-------|
|       | 2R    | 3     | 14    | 111     | 0.0   | 3.9  | 3.9  | 5550  |
| 2 2L  | 4R    | 1     | 14    | 35      | 3.9   | 5.8  | 1.9  | 1750  |
| 3 4L  | 4R    | 1     | 18    | 33      | 5.8   | 8.3  | 2.5  | 1650  |
| 4 6L  | 6R    | 1     | 18    | 29      | 8.3   | 10.8 | 2.5  | 1450  |
| 5 7L  | 6R    | 1     | 18    | 28      | 10.8  | 13.3 | 2.5  | 1400  |
| 6 8L  | - 7R  | 1     | 18    | 26      | 13.3  | 15.8 | 2.5  | 1300  |
| 7 9L  | 8R    | 2     | 18    | 48      | 15.8  | 20.9 | 5.1  | 2400  |
| 8 10  | DL 9R | 2     | 22    | 44      | 20.9  | 27.1 | 6.2  | 2200  |
| 9 2L  | 2R    | 0     | 22    | 0       | 27.1  | 33.0 | 5.9  | 0     |
| 10 2L | 2R    | 0     | 26    | 0       | 33.0  | 39.0 | 6.0  | 0     |

|   | Start | Stop | Loads | Speed | Crossed | Start | End  | Feet | T.Oil |
|---|-------|------|-------|-------|---------|-------|------|------|-------|
| 1 | 2L    | 2R   | 0     | 30    | 0       | 39.0  | 34.0 | -5.0 | 0     |
| 2 | 10L   | 9R   | 2     | 22    | 44      | 34.0  | 27.8 | -6.2 | 2200  |
| 3 | 8L    | 8R   | 3     | 18    | 75      | 27.8  | 20.2 | -7.6 | 3750  |
| 4 | 6L    | 7R   | 2     | 18    | 56      | 20.2  | 15.1 | -5.1 | 2800  |
| 5 | 4L    | 4R   | 1     | 14    | 33      | 15.1  | 13.2 | -1.9 | 1650  |
| 6 | 2L    | 2R   | 2     | 14    | 74      | 13.2  | 9.3  | -3.9 | 3700  |
| 7 | 2L    | 2R   | 0     | 14    | 0       | 9.3   | 0.0  | -9.3 | 0     |
|   |       |      |       |       |         |       |      |      |       |

Conditioner: Type In or Select One TransferType: Type In or Select One

Reverse

Combined

Buff

| Item             | 3L-7L:18L-18R        | 8L-12L:18L-18R      | 13L-17L:18L-18R     | 18L-18R:17R-13R      | 18L-18R:12R-8R      | 18L-18R:7R-3R        |
|------------------|----------------------|---------------------|---------------------|----------------------|---------------------|----------------------|
| Description      | Outside Track:Middle | Middle Track:Middle | Inside Track:Middle | MIddle: Inside Track | Middle:Middle Track | Middle:Outside Track |
| Track Zone Ratio | 2.44                 | 1.1                 | 1                   | 1                    | 1.04                | 2.5                  |