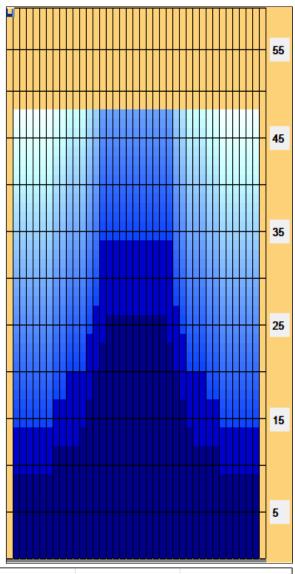

## Z#3-11.23JW Eiffel Tower

Oil Pattern Distance: 48 Feet **Reverse Brush Drop:** 38 Feet Oil Per Board: 50 uL 15.6 mL 25.95 mL Forward Oil Total: **Reverse Oil Total:** 10.35 mL **Volume Oil Total:** Forward Boards Crossed: 312 Boards 207 Boards 519 Boards **Reverse Boards Crossed: Total Boards Crossed:** 

13R

10R

8R

2R

2R

Conditioner: Type In or Select One TransferType: Type In or Select One

Designed for FLEX | EIFFEL TOWER - 2948 | This pattern is the longest pattern in the Sport Series and is built in steps from the widest point until it narrows towards the end. Ironically, there are 300 steps in the climb from ground level to the first level of the Eiffel Tower and to the roof is just over 300 meters - the question is, can you navigate the steps in this Sport pattern and reach the pinnacle 300 game?