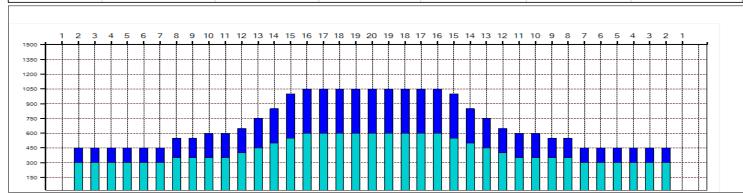

## Z#3-11.23JW Eiffel Tower

Oil Pattern Distance: 48 Feet **Reverse Brush Drop:** 38 Feet Oil Per Board: 50 uL 15.6 mL 25.95 mL Forward Oil Total: **Reverse Oil Total:** 10.35 mL **Volume Oil Total:** Forward Boards Crossed: 312 Boards 207 Boards 519 Boards **Reverse Boards Crossed: Total Boards Crossed:** 

13R

10R

8R

2R

2R

Conditioner: Type In or Select One TransferType: Type In or Select One

Designed for FLEX | EIFFEL TOWER - 2948 | This pattern is the longest pattern in the Sport Series and is built in steps from the widest point until it narrows towards the end. Ironically, there are 300 steps in the climb from ground level to the first level of the Eiffel Tower and to the roof is just over 300 meters - the question is, can you navigate the steps in this Sport pattern and reach the pinnacle 300 game?