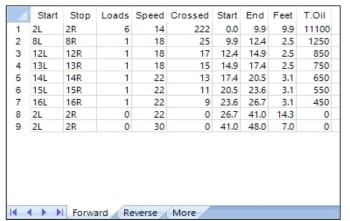

Loads Speed Crossed

30

26

22

22

22

22

14

14

0

2

1

1

1

1

3

0

Start

2L

15L

10L

2L

2L

2 14L

3 4 13L

5 6 8L

7

8

Stop

2R

15R

14R

13R

10R

8R

2R

2R

Conditioner: Type In or Select One TransferType: Type In or Select One

Designed for FLEX | EIFFEL TOWER - 2948 | This pattern is the longest pattern in the Sport Series and is built in steps from the widest point until it narrows towards the end. Ironically, there are 300 steps in the climb from ground level to the first level of the Eiffel Tower and to the roof is just over 300 meters - the question is, can you navigate the steps in this Sport pattern and reach the pinnacle 300 game?

Start

0 48.0

22 34.0 26.7

13 26.7

15 23.6

21 20.5

25 17.4

0 8.4

111 14.3 End

23.6

20.5

17.4

14.3

8.4

0.0

34.0 -14.0

-7.3

-3.1

-3.1

-3.1

-3.1

-5.9

-8.4

T.Oil

1100

650

750

1050

1250

5550

0

0